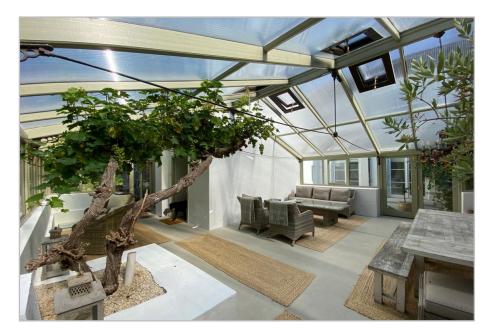

One of the finest period town houses of the Island, nestled in the conservation area of historic Castletown. Elderbank is a most handsome limestone house with a grand, elegant and welcoming feel, perfect for family living. The principal house has a very impressive entrance hall with bifurcated staircase which leads to 4 Reception Rooms, Wonderful Kitchen, Study, spacious Garden room and Utility Room. There are 5/6 Bedrooms with 3 ensuites and Family Bathroom. Outside is a private, walled garden with automated gates and ample parking for several cars. A personal inspection is strongly recommended.