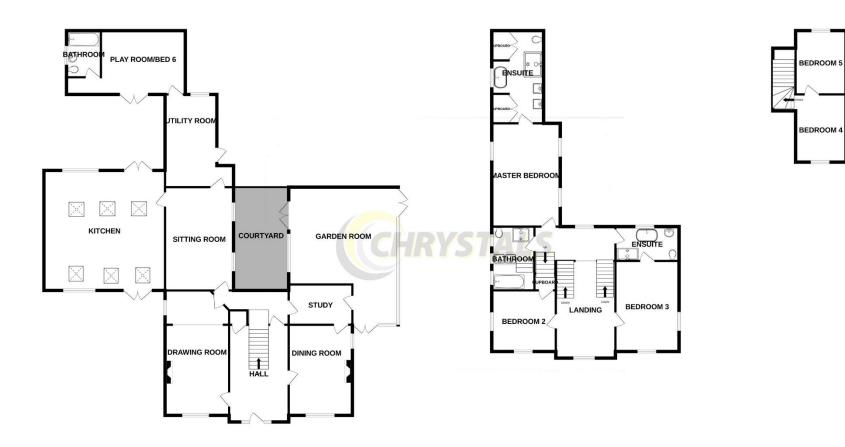

One of the finest period town houses of the Island, nestled in the conservation area of historic Castletown. Elderbank is a most handsome limestone house with a grand, elegant and welcoming feel, perfect for family living. The principal house has a very impressive entrance hall with bifurcated staircase which leads to 4 Reception Rooms, Wonderful Kitchen, Study, spacious Garden room and Utility Room. There are 5/6 Bedrooms with 3 ensuites and Family Bathroom. Outside is a private, walled garden with automated gates and ample parking for several cars. A personal inspection is strongly recommended.

There is an option to purchase the commercial premises 46 Arbory Street which is under the same ownership with an asking price of £250,000.

GROUND FLOOR 15T FLOOR 2ND FLOOR 2ND FLOOR

RICS