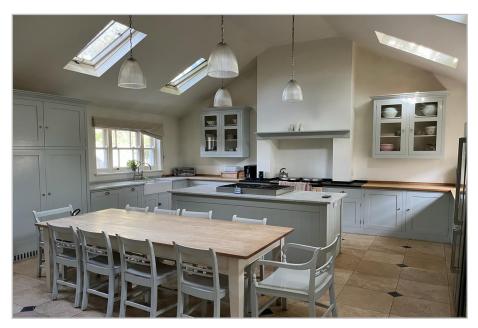

One of the finest period town houses of the Island, nestled in the conservation area of historic Castletown. Elderbank is a most handsome limestone house with a grand, elegant and welcoming feel, perfect for family living. The principal house has a very impressive entrance hall with bifurcated staircase which leads to 4 Reception Rooms, Wonderful Kitchen, Study, spacious Garden room and Utility Room. There are 5/6 Bedrooms with 3 ensuites and Family Bathroom. Outside is a private, walled garden with automated gates and ample parking for several cars. A personal inspection is strongly recommended.