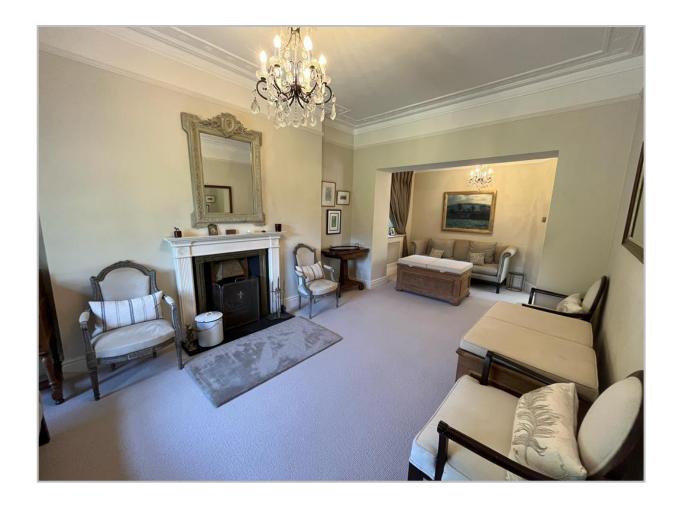

One of the finest period town houses of the Island, nestled in the conservation area of historic Castletown. Elderbank is a most handsome limestone house with a grand, elegant and welcoming feel, perfect for family living. The principal house has a very impressive entrance hall with bifurcated staircase which leads to 4 Reception Rooms, Wonderful Kitchen, Study, spacious Garden room and Utility Room. There are 5/6 Bedrooms with 3 ensuites and Family Bathroom. Outside is a private, walled garden with automated gates and ample parking for several cars. A personal inspection is strongly recommended.