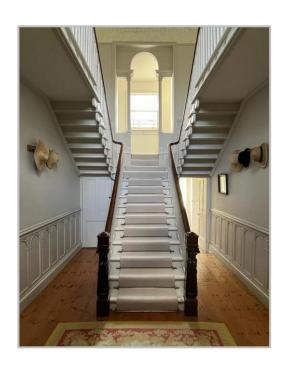

One of the finest period town houses of the Island, nestled in the conservation area of historic Castletown. Elderbank is a most handsome limestone house with a grand, elegant and welcoming feel, perfect for family living. The principal house has a very impressive entrance hall with bifurcated staircase which leads to 4 Reception Rooms, Wonderful Kitchen, Study, spacious Garden room and Utility Room. There are 5/6 Bedrooms with 3 ensuites and Family Bathroom. Outside is a private, walled garden with automated gates and ample parking for several cars. A personal inspection is strongly recommended.