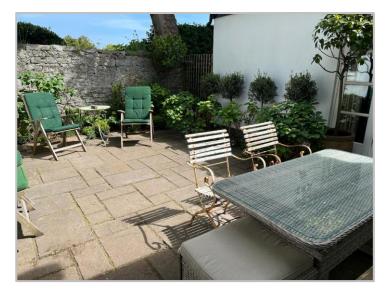

One of the finest period town houses of the Island, nestled in the conservation area of historic Castletown. Elderbank is a most handsome limestone house with a grand, elegant and welcoming feel, perfect for family living. The principal house has a very impressive entrance hall with bifurcated staircase which leads to 4 Reception Rooms, Wonderful Kitchen, Study, spacious Garden room and Utility Room. There are 5/6 Bedrooms with 3 ensuites and Family Bathroom. Outside is a private, walled garden with automated gates and ample parking for several cars. A personal inspection is strongly recommended.