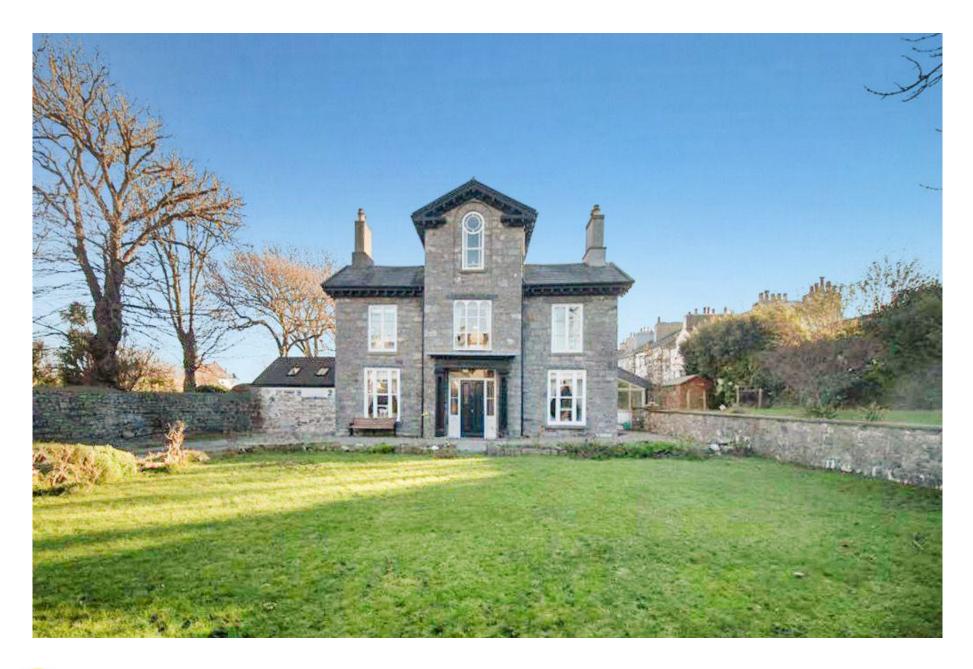

One of the finest period town houses of the Island, nestled in the conservation area of historic Castletown. Elderbank is a most handsome limestone house with a grand, elegant and welcoming feel, perfect for family living. The principal house has a very impressive entrance hall with bifurcated staircase which leads to 4 Reception Rooms, Wonderful Kitchen, Study, spacious Garden room and Utility Room. There are 5/6 Bedrooms with 3 ensuites and Family Bathroom. Outside is a private, walled garden with automated gates and ample parking for several cars. A personal inspection is strongly recommended.